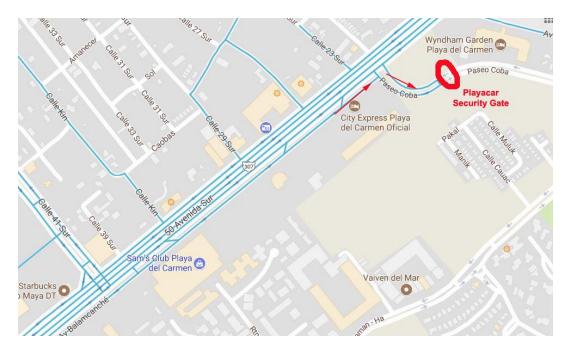

After driving through the gates, take the first street on your right called Paseo Xaman - Ha. It is a boulevard with a median island.

On your left you will see the gates to the "Pakal" neighborhood, next to Plaza Pakal (there is a XOXO corner store, "La Brioche" bakery and a pizzeria). Make a U turn just passed the Plaza to access other side of boulevard and make your way to the security gates of Pakal.

At the gate, indicate to the attendant that you are staying at **15 Chichen Itza or Villa Perla**. Drive through the gates and take the first left.

Make your way to the end of this Cul-de-sac where you will arrive at a cul-de-sac to "Villa Perla", on the left. Congratulations! Park your car in the driveway, now make yourself at home and relax. PS: our property manager will instruct you on how to unlock door, etc...