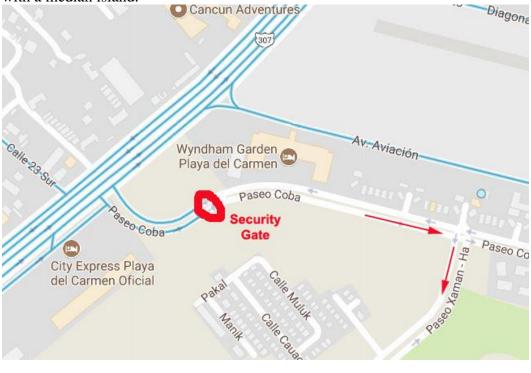

Continue until you get to Calle 41 Sur, make a U-turn and stay in the right lane, heading North on the 307

Take a right where you see a sign Playacar. Drive into Playacar, street is called Paseo Coba, you will see the security gates. At the gates simply tell the guard, "Pakal" to indicate where you are heading.

After driving through the gates, take the first street on your right called Paseo Xaman - Ha. It is a boulevard with a median island.

On your left you will see the gates to the "Pakal" neighborhood, next to Plaza Pakal (there is a XOXO corner store, "La Brioche" bakery and a pizzeria). Make a U turn just passed the Plaza to access other side of boulevard and make your way to the security gates of Pakal.