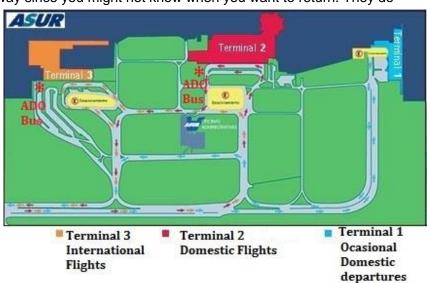

If your flight lands at Terminal 2, (see map above) which can happen when the airport is full, here are directions. Exit the terminal and walk to your right. You will have to walk the length of the building and then come to a security gate where the busses are parked. Inform the attendant that you are boarding an ADO bus. If you arrive via a domestic airline in Terminal 2 you will exit in the middle of the building and just walk to the right, it is just a little closer than arriving internationally.

Terminal 1 is for domestic flights and the ADO bus stop is located just in front of the building.

## HEADING BACK TO CANCUN AIRPORT BY BUS FOR DEPARTURE

You can buy a bus ticket from any of the two ADO stations in Playa Del Carmen. The busses leave from 5th Ave and Juarez station first and then stop by the 20th Street bus station. Busses will stop at all terminals at the airport, starting with Terminal 1. Most people on the bus will exit at Terminal 3 for international flights.

If you get off at the wrong terminal, you can walk from Terminal 2 over to Terminal 3 in about 10 minutes. If you need to rush to Terminal 3, you can get off at Terminal 2 and take a taxi to Terminal 3. It might take about 3 minutes and save you 8-10 minutes as sometimes, there is a lot of people getting off at terminal 2, handling luggage from under the bus.