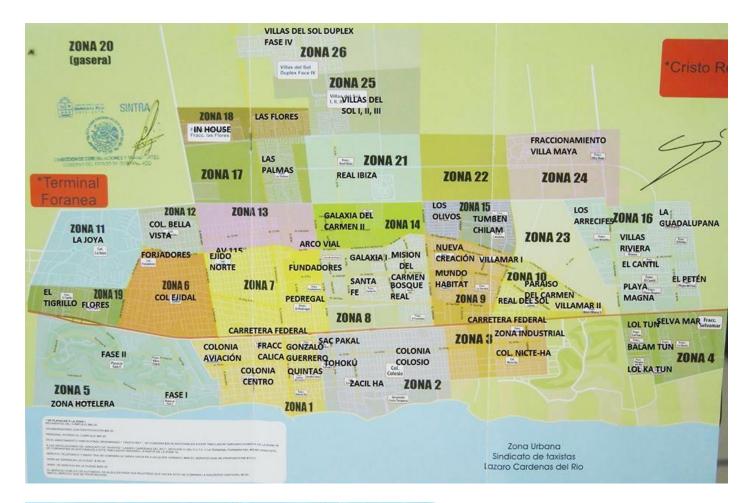

el Carmen.

Since there are no meters on taxis, it is based on what zones you go to and from. Most of the center of Playa Del Carmen is considered Zone 1. So, for example if you are in the center in zone 1 and want to go to zone 4 in Lol Tun, look at the chart with Zone 1 and go down to see what the price is for Zone 4. You will see it is 70 pesos one way.

All taxis are supposed to have this chart available but often it is not. So, if you plan to take taxis a lot you can save this information and have it with you so you know the correct price.

**Tip:** Paying in Pesos will get you the official prices. If you want to pay in dollars, ask first and remember that it is up to the driver to determine what exchange rate he accepts. Paying in USD usually equals to a greater cost for your ride.



| ZONA 5  |       | ZONA 6  |       | ZONA 7  |       | ZONA 8  |       |
|---------|-------|---------|-------|---------|-------|---------|-------|
| ZONA 1  | \$90  | ZONA 1  | \$35  | ZONA1   | \$30  | ZONA 1  | \$35  |
| ZONA 2  | \$55  | ZONA 2  | \$40  | ZONA 2  | \$30  | ZONA 2  | \$30  |
| ZONA 3  | \$70  | ZONA 3  | \$45  | ZONA 3  | \$40  | ZONA 3  | \$35  |
| ZONA 4  | \$95  | ZONA 4  | \$70  | ZONA 4  | \$65  | ZONA 4  | \$55  |
| ZONA 5  | -     | ZONA 5  | \$55  | ZONA 5  | \$60  | ZONA 5  | \$65  |
| ZONA 6  | \$55  | ZONA 6  | \$25  | ZONA 6  | \$30  | ZONA 6  | \$35  |
| ZONA 7  | \$60  | ZONA 7  | \$30  | ZONA 7  | \$25  | ZONA 7  | \$30  |
| ZONA 8  | \$65  | ZONA 8  | \$35  | ZONA 8  | \$30  | ZONA 8  | \$25  |
| ZONA 9  | \$70  | ZONA 9  | \$45  | ZONA 9  | \$35  | ZO