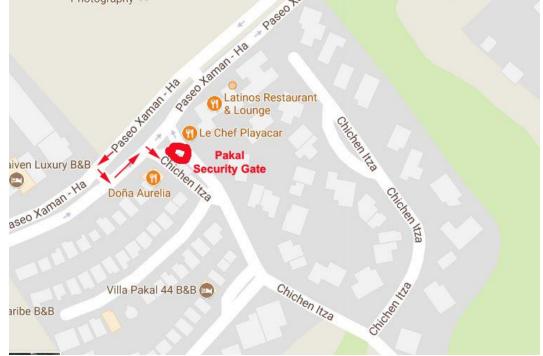

After driving through the gates, take the first street on your right called Paseo Xaman - Ha. It is a boulevard with a median island.

On your left you will see the gates to the "Pakal" neighborhood, next to Plaza Pakal (there is a XOXO corner store, "La Brioche" bakery and a pizzeria). Make a U turn just passed the Plaza to access other side of boulevard and make your way to the security gates of Pakal.

At the gate, indicate to the attendant that you are staying at **15 Chichen Itza or Villa Perla**. Drive through the gates and take the first left.

Make your way to the end of this Cul-de-sac where you will arrive at a cul-de-sac to "Villa Perla", on the left. Congratulations! Park your car in the driveway, now make yourself at home and relax. PS: our property manager will instruct you on how to unlock door, etc...