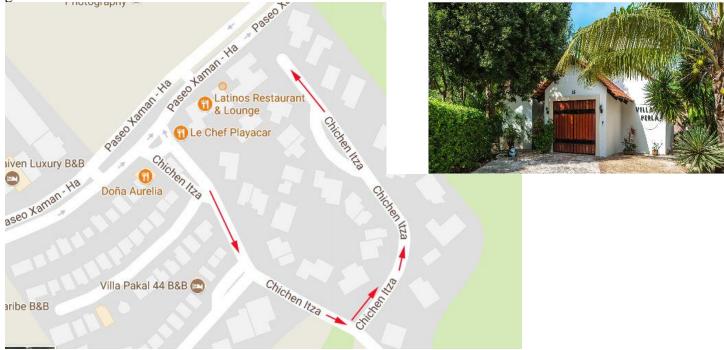

At the gate, indicate to the attendant that you are staying at **15 Chichen Itza or Villa Perla**. Drive through the gates and take the first left.

Make your way to the end of this Cul-de-sac where you will arrive at a cul-de-sac to "Villa Perla", on the left. Congratulations! Park your car in the driveway, now make yourself at home and relax. PS: our property manager will instruct you on how to unlock door, etc...