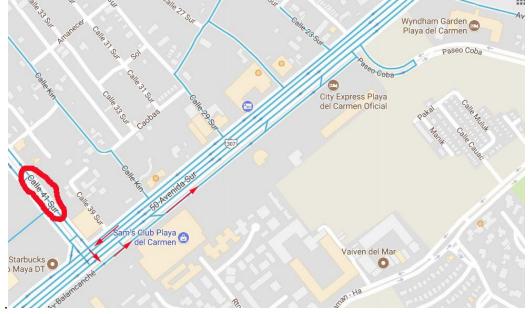

Continue until you get to Calle 41 Sur, make a U-turn and stay in the right lane, heading North on the 307

Take a right where you see a sign Playacar. Drive into Playacar, street is called Paseo Coba, you will see the security gates. At the gates simply tell the guard, "Pakal" to indicate where you are heading.

After driving through the gates, take the first street on your right called Paseo Xaman - Ha. It is a boulevard with a median island.

On your left you will see the gates to the "Pakal" neighborhood, next to Plaza Pakal (there is a XOXO corner store, "La Brioche" bakery and a pizzeria). Make a U turn just passed the Plaza to access other side of boulevard and make your way to the security gates of Pakal.