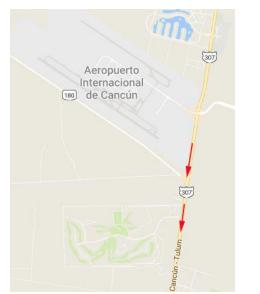

Driving to Villa Perla is quite easy as there is only one main highway running down the coast from Cancun airport. When you exit the airport or the car rental office, take Highway 307 south until you reach Playa Del Carmen (approx. 50 min.) Follow directions below:

Continue until you get to Calle 41 Sur, make a U-turn and stay in the right lane, heading North on the 307

Take a right where you see a sign Playacar. Drive into Playacar, street is called Paseo Coba, you will see the security gates. At the gates simply tell the guard, "Pakal" to indicate where you are heading.